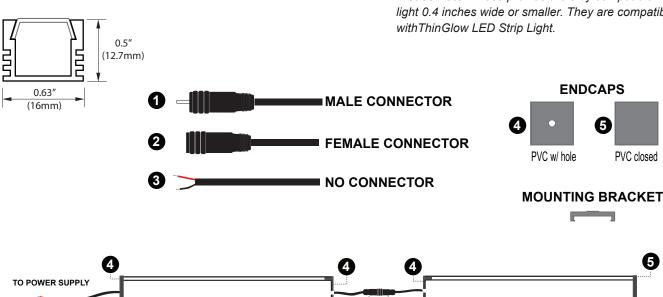

(3)

Example: ORDERING

XTRU-1718 - 24"- AA - F - CW - R - 12 - P

XTRU-1718 Profile, 24" Cut Length, Anodized Aluminum Finish, Frosted Cover w/ Cool White LED, Right Facing Lead Wire, 12" Wire Length, Closed PVC End Cap

| MODEL                              | CUT LENGTH                    | HOUSING FINISH                               | COVER                    | LED COLOR                                                                                                           | LEAD WIRE LOCATION                                               | LEAD WIRE LENGTH              | END CAP                           | OPTIONAL ACCESSORIES        |
|------------------------------------|-------------------------------|----------------------------------------------|--------------------------|---------------------------------------------------------------------------------------------------------------------|------------------------------------------------------------------|-------------------------------|-----------------------------------|-----------------------------|
| XTRU-1718                          |                               |                                              |                          | - NARA NA/ NA/I-it-                                                                                                 | - P. Dight Enging                                                |                               | - D. DVO dand                     | MD 7: Mounting Deschots     |
| Aluminum<br>LED Lighted<br>Profile | Write desired<br>length above | AA- Anodized<br>Aluminum<br>NA- Non-Anodized | F - Frosted<br>C - Clear | <ul><li>WW - Warm White</li><li>CW - Cool White</li><li>NW - Neutral White</li><li>RGB - Red, Greed, Blue</li></ul> | R - Right Facing L - Left Facing B - Left & Right* (daisy chain) | Write Desired<br>Length Above | P - PVC closed<br>PH- PVC w/ hole | MB - Zinc Mounting Brackets |