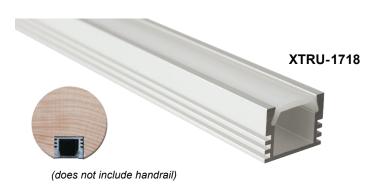

| PROJECT | DATE |
|---------|------|
| TYPE    | QTY. |

X-TRU-1718 LED Profiles are an innovative way to create your own light fixtures with LED Strip Light. Suitable for surface mounting or recessed installation, these high quality profiles provide a unique way to make use of linear low voltage lighting and are the designer's choice for creating light fixtures for commercial and residential LED strip lighting.

The X-TRU-1718 Aluminum Mounting Channel is used to hold LED tape light and allows you to create your own custom LED low voltage lighting scheme.

Please note: These profiles are only compatible with strip light 0.4 inches wide or smaller. They are compatible