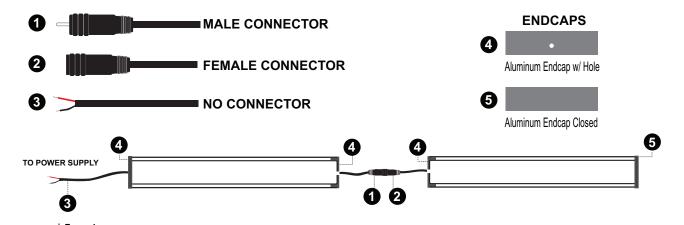

The XTRU1889 mounting channel utilizes LED tape light and is easily placed on horizontal or vertical surfaces allowing you to create your own custom LED low voltage lighting scheme.

XTRU-1889
Linear Series
Aluminum LED lighted profile.

The XTRU1889 mounting channel utilizes LED tape light and is easily placed on horizontal or vertical surfaces allowing you to create your own custom LED low voltage lighting scheme.

Please note: These profiles are only compatible with strip light 0.4 inches wide or smaller. They are compatible with Thin Glow LED Strip Light.