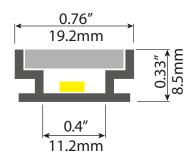

### **ARCHITECTURAL LINEAR SERIES**

XTRU-1889

XTRU-1889 (with cover)

XTRU-1889 (with cover & endcap)

Actual Size

XTRU-1889 LED Profile is a small durable fixture designed for unique applications with designers and architects in mind.

The XTRU1889 mounting channel utilizes LED tape light and is easily placed on horizontal or vertical surfaces allowing you to create your own custom LED low voltage lighting scheme.

Please note: These profiles are only compatible with strip light 0.4 inches wide or smaller. They are compatible with Thin Glow LED Strip Light.