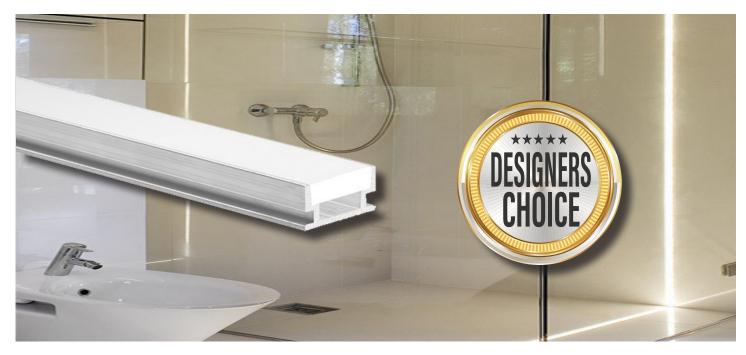

# Linear Series | ARCHITECTURAL LIGHTING

Impact Lighting's X-TRU-AW4-1 LED Profile is a small durable fixture designed for unique applications with designers and architects in mind.

This versatile IP67 profile is suitable for custom recessed installation in walls, floors and ceilings. This high quality profile offers a unique way to make use of linear low voltage lighting and is the designer's choice for commercial and residential LED strip lighting.

The XTRU1889 mounting channel utilizes LED tape light and is easily placed on horizontal or vertical surfaces allowing you to create your own custom LED low voltage lighting scheme.

XTRU-1889
Linear Series
Aluminum LED lighted profile.

This versatile IP67\* profile is suitable for custom recessed installation in walls, floors and ceilings. This high quality profile offers an unique way to make use of linear low voltage lighting and is the designer's choice for commercial and residential LED strip lighting.

The XTRU1889 mounting channel utilizes LED tape light and is easily placed on horizontal or vertical surfaces allowing you to create your own custom LED low voltage lighting scheme.

Please note: These profiles are only compatible with strip light 0.4 inches wide or smaller. They are compatible with Thin Glow LED Strip Light.