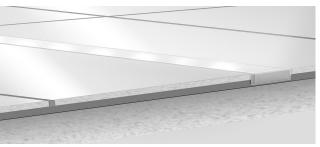

The XTRU1889 mounting channel utilizes LED tape light and is easily placed on horizontal or vertical surfaces allowing you to create your own custom LED low voltage lighting scheme.

XTRU-1889
Linear Series
Aluminum LED lighted profile.

This versatile IP67\* profile is suitable for custom recessed installation in walls, floors and ceilings. This high quality profile offers an unique way to make use of linear low voltage lighting and is the designer's choice for commercial and residential LED strip lighting.

The XTRU1889 mounting channel utilizes LED tape light and is easily placed on horizontal or vertical surfaces allowing you to create your own custom LED low voltage lighting scheme.

Please note: These profiles are only compatible with strip light 0.4 inches wide or smaller. They are compatible with Thin Glow LED Strip Light.