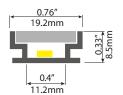

### **ARCHITECTURAL LINEAR SERIES**

XTRU-1889

XTRU-1889 (with cover)

XTRU-1889 (with cover & endcap)

Actual Size

XTRU-1889 LED Profile is a small durable fixture designed for unique applications with designers and architects in mind.

The XTRU1889 mounting channel utilizes LED tape light and is easily placed on horizontal or vertical surfaces allowing you to create your own custom LED low voltage lighting scheme.

Please note: These profiles are only compatible with strip light 0.4 inches wide or smaller. They are compatible with Thin Glow LED Strip Light.