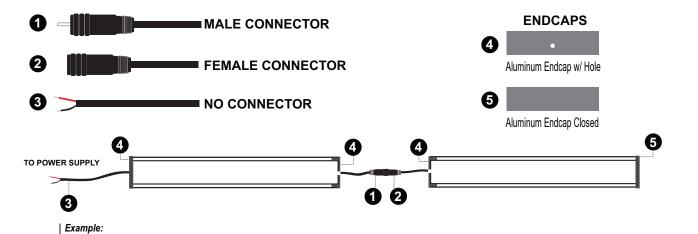

The XTRU1889 mounting channel utilizes LED tape light and is easily placed on horizontal or vertical surfaces allowing you to create your own custom LED low voltage lighting scheme.

**Please note:** These profiles are only compatible with strip light 0.4 inches wide or smaller. They are compatible withThinGlow LED Strip Light.

XTRU-AW-4 Profile, 48" Cut Length, Non-Anodized Aluminum Finish, Frosted Cover w/ Cool White LED, Right Facing Lead Wire, 12" Wire Length, Closed End Cap

X-LUME