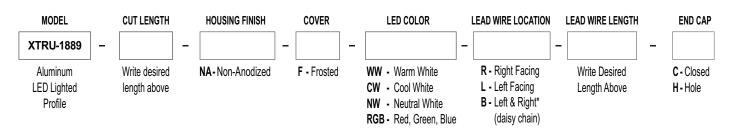

XTRU-AW-4 Profile, 48" Cut Length, Non-Anodized Aluminum Finish, Frosted Cover w/ Cool White LED, Right Facing Lead Wire, 12" Wire Length, Closed End Cap

X-LUME