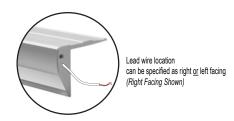

ORDERING

Example:

XTRÚ-4803 - SA - 24" - WW - CW - FR - R -L - 12" - R

XTRU-4803 Profile, 24", Black Anodized, Cut Length, Warm WhiteTread LED w/ Cool White White Riser LED, Frosted Riser Cover, Right Facing Lead Wire, 12" Wire Length, Left Facing End Cap

| MODEL                                         | FINISH                                                 | CUT LENGTH                                | TREAD LED                                | RISER LED                                | RISER COVER LEAD WIRE LOCATION                                             | LEAD WIRE LENGTH              | END CAP                                         |
|-----------------------------------------------|--------------------------------------------------------|-------------------------------------------|------------------------------------------|------------------------------------------|----------------------------------------------------------------------------|-------------------------------|-------------------------------------------------|
| XTRU-4803                                     |                                                        | -                                         |                                          | _                                        |                                                                            |                               | -                                               |
| Aluminum Dual<br>LED Lighted<br>Stair Profile | <b>SA -</b> Silver Anodized <b>BA -</b> Black Anodized | Write desired length above (0.15m - 2.0m) | WW - Warm White CW - Cool White N - None | WW - Warm White CW - Cool White N - None | FR - Frosted R - Right Facing CL - Clear L - Left Facing B - Left & Right* | Write Desired<br>Length Above | R - Right Facing L - Left Facing B - Both Sides |
| Stall FTUIIIC                                 |                                                        | (6" - 78.75")                             | N - NOILE                                | N - None                                 | (daisy chain)                                                              |                               | N - None                                        |