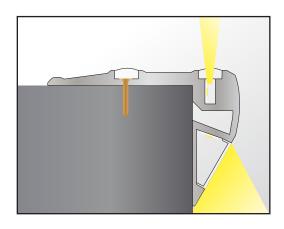

#### **KEY FEATURES**

- Fixed to the finished edge of a step with screws (not included)
- Can be installed on carpeted steps
- · Anti-Slip Surface
- Custom cut to Length (max 2m / 78.75in)
- Tread light and Riser light options
- · Minimizes the risk of tripping
- · Three lighting variants
- · High mechanical resistance
- ADA Compliant\*
- · Sold with two Anti-slip rubber strips
- Mounts fush to the vertical plane of the step.
   Fits 30 degree angle
- Bottom LED strip directs light forward
- LED strip width (up to 6 mm) emit light from the side in channel under the silicone strip
- Standard LED strip width (up to 10 mm) to illuminate the step