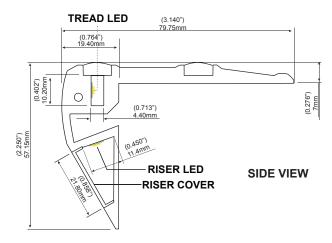

#### **KEY FEATURES**

- Fixed to the finished edge of a step with screws (not included)
- Can be installed on carpeted steps
- · Anti-Slip Surface
- Custom cut to Length (max 2m / 78.75in)
- Tread light and Riser light options
- · Minimizes the risk of tripping
- · Three lighting variants
- · High mechanical resistance
- ADA Compliant\*
- · Sold with two Anti-slip rubber strips
- Mounts fush to the vertical plane of the step.
   Fits 30 degree angle
- Bottom LED strip directs light forward
- LED strip width (up to 6 mm) emit light from the side in channel under the silicone strip
- Standard LED strip width (up to 10 mm) to illuminate the step

ORDERING

Example:

XTRÚ-4803 - SA - 24" - WW - CW - FR - R -L - 12" - R

XTRU-4803 Profile, 24", Black Anodized, Cut Length, Warm WhiteTread LED w/ Cool White White Riser LED, Frosted Riser Cover, Right Facing Lead Wire, 12" Wire Length, Left Facing End Cap

| MODEL                                         | FINISH                                                 | CUT LENGTH                                | TREAD LED                                | RISER LED                                | RISER COVER LEAD WIRE LOCATION                                             | LEAD WIRE LENGTH              | END CAP                                         |
|-----------------------------------------------|--------------------------------------------------------|-------------------------------------------|------------------------------------------|------------------------------------------|----------------------------------------------------------------------------|-------------------------------|-------------------------------------------------|
| XTRU-4803                                     |                                                        | -                                         |                                          | _                                        |                                                                            |                               | -                                               |
| Aluminum Dual<br>LED Lighted<br>Stair Profile | <b>SA -</b> Silver Anodized <b>BA -</b> Black Anodized | Write desired length above (0.15m - 2.0m) | WW - Warm White CW - Cool White N - None | WW - Warm White CW - Cool White N - None | FR - Frosted R - Right Facing CL - Clear L - Left Facing B - Left & Right* | Write Desired<br>Length Above | R - Right Facing L - Left Facing B - Both Sides |
| Stall FTUIIIC                                 |                                                        | (6" - 78.75")                             | N - NOILE                                | N - None                                 | (daisy chain)                                                              |                               | N - None                                        |