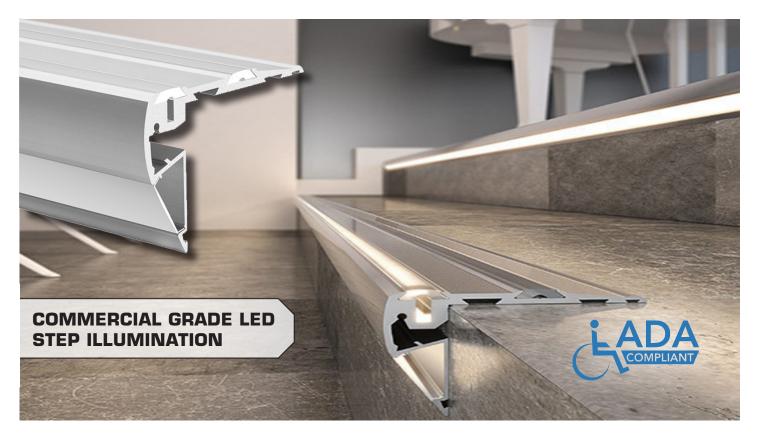

## **Commercial Series | LED STEP LIGHTING**

Impact Lighting's XTRU-4803 Commercial Grade Series Step Lighting is an aluminum stair housing profile with LED tread and riser illumination. Perfect for high traffic commercial applications such as lighting in theaters, shops, nightclubs and restaurants, this profile offers superb durability and style.

### ADA Complaint\*

\*Pending installation, product designed to conform to the needs of people with disabilities

#### **KEY FEATURES:**

- Resistant to high intensity pedestrian traffic
- Fixed to the finished edge of a step with screws or an adhesive
- Can be installed on carpeted steps
- Anti-Slip Surface
- End caps
- No visible LED points
- Custom cut to length (max 2 meters / 78 inches)
- ► Available in Silver & Black Anodized Aluminum