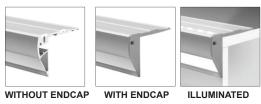

#### **KEY FEATURES:**

- Resistant to high intensity pedestrian traffic
- Fixed to the finished edge of a step with screws or an adhesive
- Can be installed on carpeted steps
- Anti-Slip Surface
- End caps
- No visible LED points
- Custom cut to length (max 2 meters / 78 inches)
- ► Available in Silver & Black Anodized Aluminum

#### **KEY FEATURES**

- Fixed to the finished edge of a step with screws (not included)
- Can be installed on carpeted steps
- · Anti-Slip Surface
- Custom cut to Length (max 2m / 78.75in)
- Tread light and Riser light options
- · Minimizes the risk of tripping
- · Three lighting variants
- · High mechanical resistance
- ADA Compliant\*
- · Sold with two Anti-slip rubber strips
- Mounts fush to the vertical plane of the step.
   Fits 30 degree angle
- Bottom LED strip directs light forward
- LED strip width (up to 6 mm) emit light from the side in channel under the silicone strip
- Standard LED strip width (up to 10 mm) to illuminate the step