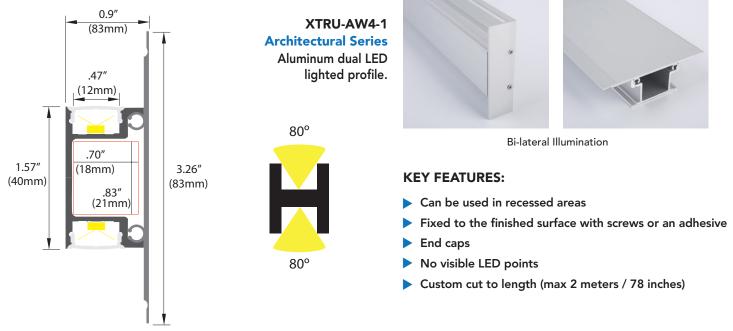

## XTRU-A4-1 Wall Series | ARCHITECTURAL LIGHTING

Impact Lighting's **X-TRU-AW4-1** LED Profile is designed for unique applications for designers and architects.

Suitable for surface mounting or custom recessed installation. This high quality profile offers an unique way to make use of linear low voltage lighting and is the designer's choice for commercial and residential LED strip lighting.