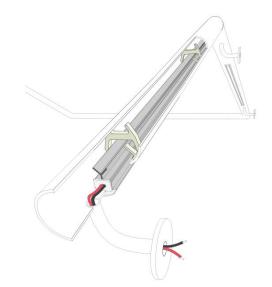

## **ARCHITECTURAL LINEAR SERIES**

**XTRU-RAIL** LED Profile is designed for lighting assembly in steel, stainless steel or aluminum pipe handrails and balustrades.

This high quality profile offers a unique way to make use of linear low voltage lighting and is the designer's choice for commercial and residential handrail lighting

## FEATURES

- Two different mounting inserts allow installation in diameters from 41 mm to 48 mm (1.65" to 1.92")
- IP67 rating available\*
- max. length = 104.8 cm (41.29")
- max. Watt/ft = 15W/m (4.6W/F)