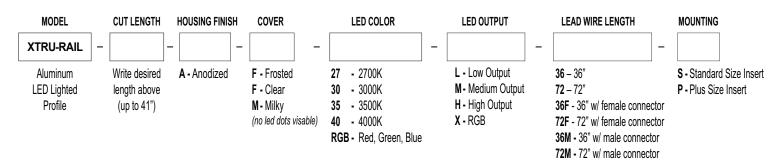

Example: ORDERING XTRU-RAIL- 12"- A - F - 30 - M - 72 - S

XTRU- RAIL Profile, 12" Cut Length, Anodized Aluminum Finish, Frosted Cover w/ 3000K LED, Medium Output, 72" Wire Length, Standard Insert