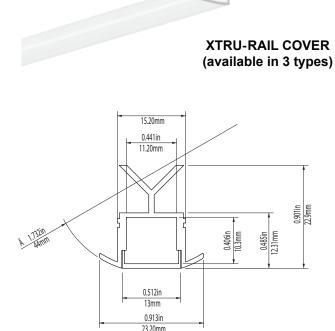

**Please note:** These profiles are only compatible with strip light 0.4 inches wide or smaller. They are compatible with ThinGlow LED Strip Light.

## FEATURES

- Two different mounting inserts allow installation in diameters from 41 mm to 48 mm (1.65" to 1.92")
- IP67 rating available\*
- max. length = 104.8 cm (41.29")
- max. Watt/ft = 15W/m (4.6W/F)